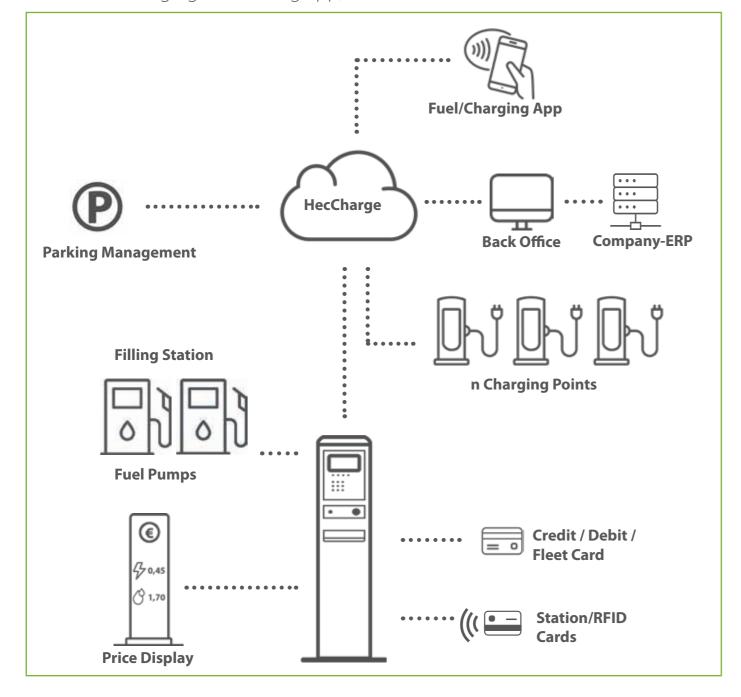

### Solution Architecture for the E-Mobility Sector.

HecCharge's cloud-based solution serves as the cornerstone of our solution architecture, facilitating the seamless integration of management systems (e. g. parking management) with data sourced from charging infrastructures and filling stations. This information is then transmitted directly to the respective back office solution or ERP system. HecCharge is also responsible for overseeing the authorization and payment of charging processes, including the verification of payment receipts and activation of charging points.

Data from payment or authorization cards and tags is transmitted to the cloud via the terminal's pin pad and subsequently verified. Upon receiving a positive response, HecCharge activates the charging stations directly. In the event that payment is made via a charging or refueling app, the terminal is authenticated and released directly via the HecCharge cloud.