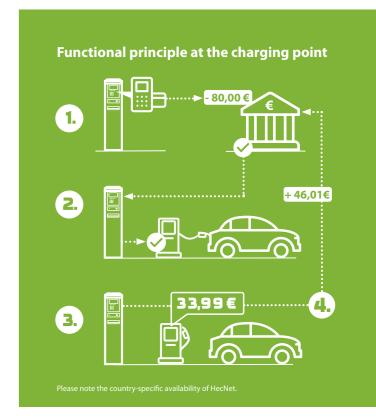

Data from payment or authorization cards and tags is transmitted to the cloud via the terminal's pin pad and subsequently verified. Upon receiving a positive response, HecCharge activates the charging stations directly. In the event that payment is made via a charging or refueling app, the terminal is authenticated and released directly via the HecCharge cloud.

### Payment processes in e-mobility

- Reservation of a predefined amount on the account (amount flexibly adjustable)
- Charging until the reserved amount is reached or automatic cancellation of the difference if charging ends before the maximum amount is reached
- Correct invoicing of the charging process