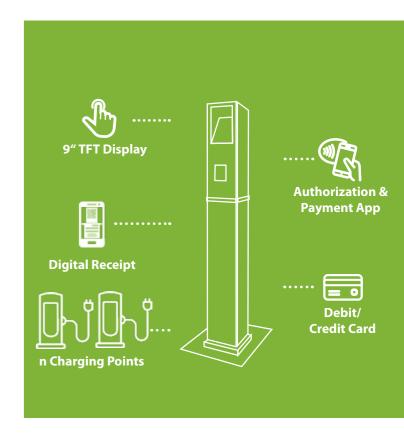

### Scope of application

**Public charging** (customer car parks, on-street charging, urban charging and charging parks on traffic axes) is where HecPay excels.

The terminal offers a central payment solution for numerous charging points. It enables a barrier-free payment process in accordance with the German Charging Station Ordinance (LSV). With HecPay, you can efficiently update your charging infrastructure – regardless of the backend management system and charging station type you use.

### Individualization through flexible modules

The HecPay has a wide range of customization options and thus the greatest possible flexibility.

- 9" TFT display
- Credit & debit cards
- Mobile Payment & Authorization System easy2fuel
- Digital receipt
- For n charging points