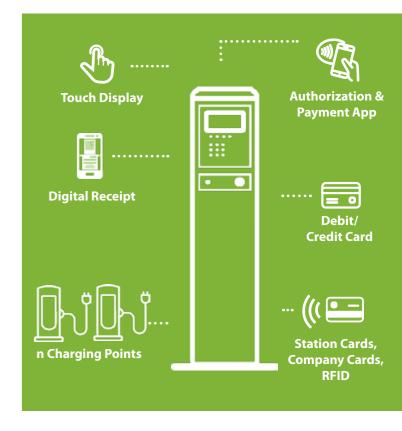

### Scope of application

There are many applications for the HecTron, including company car parks, company filling stations and public filling stations.

One terminal provides a central solution for payment, authorization and control of numerous charging points. This gives you maximum flexibility in operating and expanding your infrastructure.

### Individualization through flexible modules

For maximum flexibility, the HecTron has a wide range of customization options.

- 6.5" TFT display (stand-alone housing) and graphic display with robust PIEZO keyboard (wall-housing)
- Credit & debit cards
- Stand-alone & wall-housing
- Station cards, company ID cards, RFID
- Authorization or payment app
- Digital receipt
- For n charging points