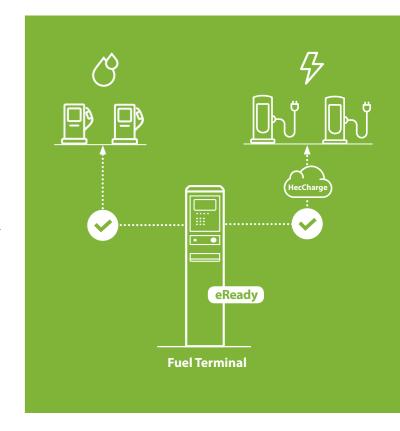

With eReady, you integrate charging stations into your existing filling station infrastructure.

PAGE 8/9 HecTron (Authorization and

**Payment Terminal**)

PAGE 10/11 HecPay (Payment Terminal)
PAGE 12/13 eReady Software Update

### Scope of application

Starting out with e-mobility and integrating charging stations into your filling station infrastructure is made easier by eReady.

With eReady activated, you allow your fuel terminals to take over the payment and authorization process for both refuelling and charging stations.

Simplified: With eReady, electricity becomes just another fuel that you offer at your filling station. It uses the Open Charge Point Protocol to ensure that the authorization process at charging stations is handled correctly.

By offering all-in-one solutions, we focus on a standard system and the simple expansion of the existing infrastructure. This way, we can operate fuel pumps and charging stations in mixed mode with very little investment!