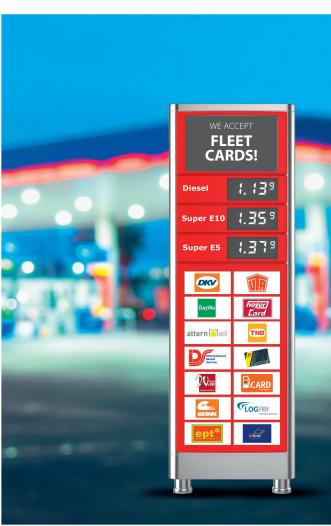

## Fleet Net Routing – Accept the Fleet Cards of Your Choice

With FleetNet Routing the world of the most common fleet cards which you can accept at your fuel terminal HecStar or at your cash register HecPOS opens up. FleetNet Routing serves as an interface and connects your fuel terminal to the servers of the different card issuers. FleetNet Routing thus allows you to easily extend the range of card acceptances at your filling station or filling station network.

**Acceptance of the most common** fleet cards at your filling station

**Your Benefits** 

- By accepting cards you win new customer groups and generate a higher turnover
- Through the acceptance of fleet cards your market visibility **improves**
- Secure and reliable payment processing